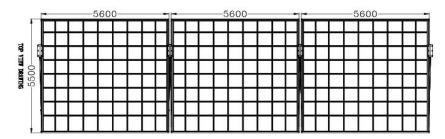

### **Technical Specifications**

| Roof Material      | 10 years Polycarbonate sheet                                                                                   |
|--------------------|----------------------------------------------------------------------------------------------------------------|
| Frame Material     | Aluminum Alloy 6063-T5                                                                                         |
| Standard Size      | 19[Length x 18[Width x 11[height                                                                               |
| Frame Color        | Brown/White/Grey/Electrophoresis Champagne                                                                     |
| Roof Color         | Clear/Blue/Light Grey/Dark Grey                                                                                |
| Surface Treatment  | Powder Coated                                                                                                  |
| Accessories        | Polycarbonate Sheet, Post, Main Frame, Gutter, Base Cover of Gutter,<br>Rubber Gasket, Screws, Elbow Pipe etc. |
| Temperature Reduce | Protect golfers from direct sunlight, and cut off harmful UV rays                                              |
| Snow Load(in)      | 20 in                                                                                                          |
| Test Report        | Environmental Protecting / Fireproof / Physical Test Report                                                    |
| Cleaning           | Easy Cleaning with Water or Rain                                                                               |

#### Three Unit Range Top