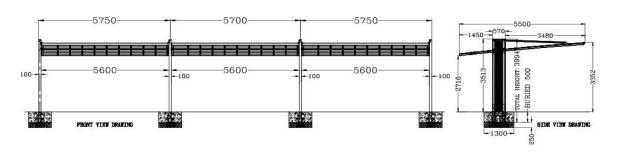

### **Technical Specifications**

| Roof Material      | 10 years Polycarbonate sheet                                                                                   |
|--------------------|----------------------------------------------------------------------------------------------------------------|
| Frame Material     | Aluminum Alloy 6063-T5                                                                                         |
| Standard Size      | 19[Length x 18[Width x 11[height                                                                               |
| Frame Color        | Brown/White/Grey/Electrophoresis Champagne                                                                     |
| Roof Color         | Clear/Blue/Light Grey/Dark Grey                                                                                |
| Surface Treatment  | Powder Coated                                                                                                  |
| Accessories        | Polycarbonate Sheet, Post, Main Frame, Gutter, Base Cover of Gutter,<br>Rubber Gasket, Screws, Elbow Pipe etc. |
| Temperature Reduce | Protect golfers from direct sunlight, and cut off harmful UV rays                                              |
| Snow Load(in)      | 20 in                                                                                                          |
| Test Report        | Environmental Protecting / Fireproof / Physical Test Report                                                    |
| Cleaning           | Easy Cleaning with Water or Rain                                                                               |