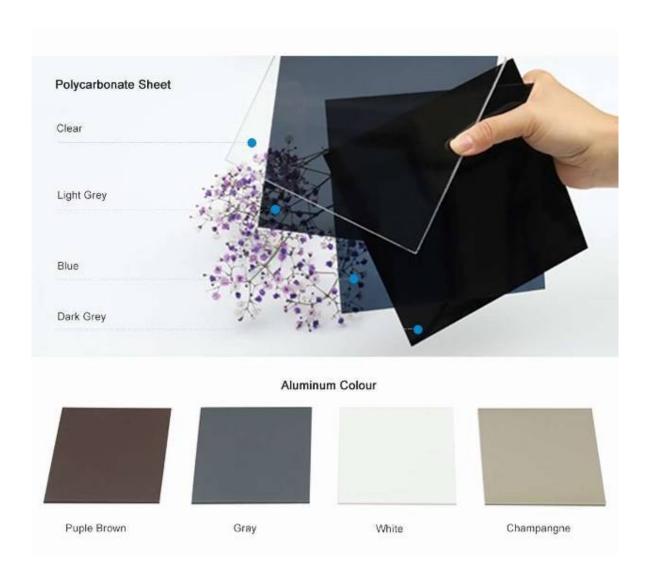

g / Fireproof / Physical Test Report                                                    |
| Cleaning           | Easy Cleaning with Water or Rain                                                                               |





#### GolfCube

#### Single Unit Range Top



#### Three Unit Range Top





#### **Product Features**



The profiles are made of aluminum alloy material, it is corrosion resistant. The polycarbonate roof which will typically last more than 10 years.



There is a co-extrusion UV coating on the surface which can effectively block up to 98% of UV rays.



There is a durable and anticorrosion aluminum alloy drainpipe. The unique design helps water easily run out, is easy to clean, and noise is reduced for a quiet environment on rainy days.



## **Color Options**