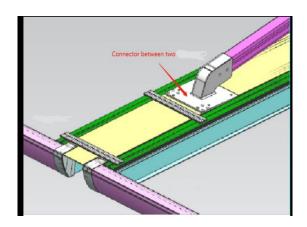

There is a durable and anticorrosion aluminum alloy drainpipe. The unique design helps water easily run out, is easy to clean, and noise is reduced for a quiet environment on rainy days.