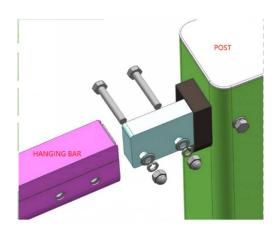

#### **Product Features**

The profiles are made of aluminum alloy material, it is corrosion resistant. The polycarbonate roof which will typically last more than 10 years.

There is a co-extrusion UV coating on the surface which can effectively block up to 98% of UV rays.