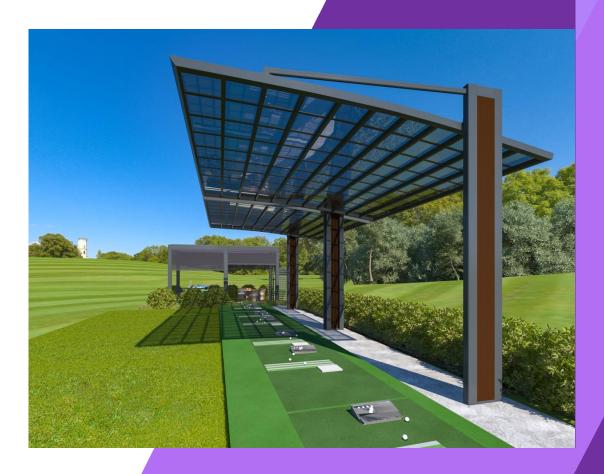

#### GolfCube

#### Single Unit Range Top

#### Three Unit Range Top

#### **Product Features**

The profiles are made of aluminum alloy material, it is corrosion resistant. The polycarbonate roof which will typically last more than 10 years.

There is a co-extrusion UV coating on the surface which can effectively block up to 98% of UV rays.