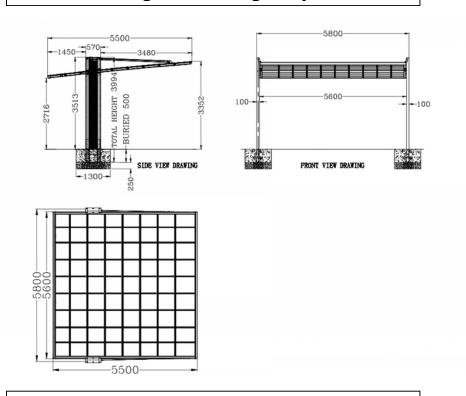

### **Technical Specifications**

| Roof Material      | 10 years Polycarbonate sheet                                                                                   |
|--------------------|----------------------------------------------------------------------------------------------------------------|
| Frame Material     | Aluminum Alloy 6063-T5                                                                                         |
| Standard Size      | 19[Length x 18[Width x 11[height                                                                               |
| Frame Color        | Brown/White/Grey/Electrophoresis Champagne                                                                     |
| Roof Color         | Clear/Blue/Light Grey/Dark Grey                                                                                |
| Surface Treatment  | Powder Coated                                                                                                  |
| Accessories        | Polycarbonate Sheet, Post, Main Frame, Gutter, Base Cover of Gutter,<br>Rubber Gasket, Screws, Elbow Pipe etc. |
| Temperature Reduce | Protect golfers from direct sunlight, and cut off harmful UV rays                                              |
| Snow Load(in)      | 20 in                                                                                                          |
| Test Report        | Environmental Protecting / Fireproof / Physical Test Report                                                    |
| Cleaning           | Easy Cleaning with Water or Rain                                                                               |